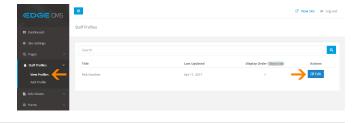

#### **STEP 1 - Access**

Select and expand the **Staff Profiles** menu item and select the **View Staff Profiles** option.

Edit the profile you wish to update.