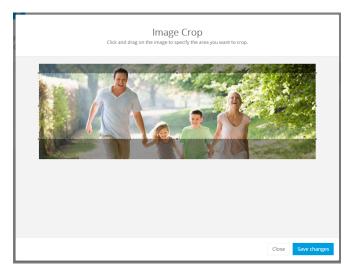

#### **STEP 5 - Crop the Image**

Click the Edit button and Crop Image from the drop down menu to open the Image Crop Tool

Hold click and drag over the image to highlight and select the section you wish to use then click **Save changes** to save the image crop changes.