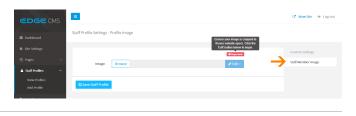

## STEP 2 - Upload and Crop Staff Member Image/Photo

Select the  ${\bf Staff}$   ${\bf Member}$   ${\bf Image}$   ${\bf Tab}$  to access the image upload and crop tools.

#### STEP 3 - Open Media Library

Click the Browse button to open the Media Library