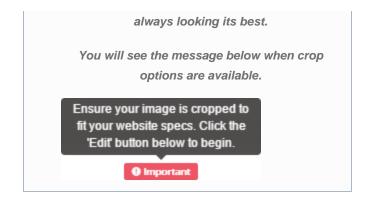

#### **Cropping Images**

Cropping the image to match your website specs is essential to ensure your website is

| Banner Image |                                    |                       |
|--------------|------------------------------------|-----------------------|
|              | Browse slide-sample-3-nxnjkx9p.jpg | 🖋 Edit 👻              |
|              | Awaiting save or crop              | 14 Crop Image         |
|              |                                    | Clear Image Selection |